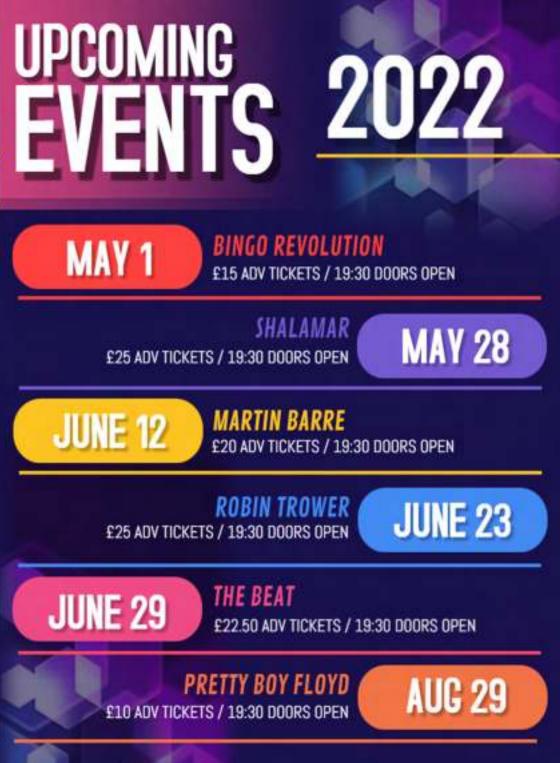

# UPCOMING EVENTS

SOUL SURVIVORS £12 ADV TICKETS / 19:30 DOORS OPEN

## CATS IN SPACE

£18 ADV TICKETS / 19:30 DOORS OPEN

2022

ARENA £22 ADV TICKETS / 19:30 DOORS OPEN

COCO & THE BUTTERFIELDS £15 ADV TICKETS / 19:30 DOORS OPEN

NOV 13

## HARRY MANX

£13 ADV TICKETS / 19:30 DOORS OPEN

ENUFF Z NUFF £12 ADV TICKETS / 19:30 DOORS OPEN