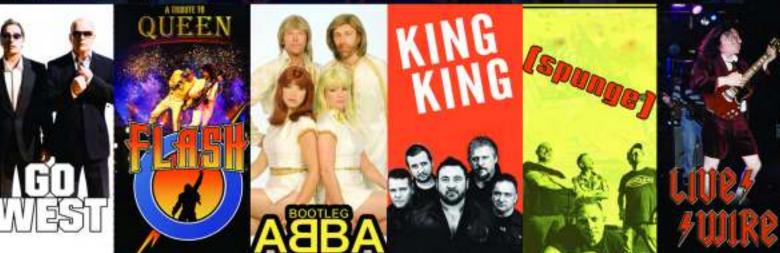

## SAT GO WEST

#### Price: £24.50 | Door: 7:30pm

Formed in '82 by Peter Cox & Richard Drummie, Go West went on to have huge commercial success, establishing the pair as one of the most successful singer/songwriter duos of the 80s. Producing hits such as We Close Our Eyes and Goodbye Girl, they have continued working together to this day!

## **THU Price:** £15.00 | Door: 7:30pm The UK's most authentic live tribute to the

The UK's most authentic live tribute to the music of Freddie Mercury and QUEEN. . Performed in authentic costumes and with replica equipment the show really is as close as it gets.

## [SPUNGE]

#### Price: £15.00 | Door: 7:30pm

Ska-punk rockers Spunge are one of the UK's leading acts within a genre dominated by US bands such as Less Than Jake, Mighty Mighty Bosstones and Reel Big Fish. Lead singer Alex Copeland has joked that the brackets are in the name so that the letters do not fall out.

#### BOOTLEG ABBA WITH BEE GEES FEVER Price: £15.00 | Door: 7:30pm

Bootleg ABBA formed in 1998 and since their first concert at London's 'Forum' they have performed to great acclaim all over the world. Since 1999 Bee Gees Fever have been wowing audiences across the UK and Europe with their stunning live tribute to the music of the Brothers Gibb.

## NAZARETH

## Support: Electus Price: £22.00 | Door: 7:30pm

AZA B

Coming out of Scotland in the late 60s as part of the initial British hard rock invasion, Nazareth combined the cement-mixer vocals of singer and frontman Dan McCafferty with the power chord-driven music which remains their forte today.

#### **TUE** FOR THOSE ABOUT TO **28** ROCK : LIVE/WIRE WITH WHITESNAKE UK Price: £16.00 | Door: 7:30pm

Live/Wire is The AC/DC Show, the unique six-man tribute to rock music's greatest band AC/DC, complete with cannons, a wall of Marshalls' and over two hours of High Voltage Rock 'n' Roll.